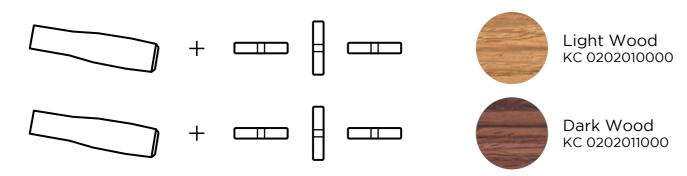

### Kit\_Accessories\_filter holder and knobs\_ The kit includes 1 filter holder and 3 knobs with a finish chosen from the following