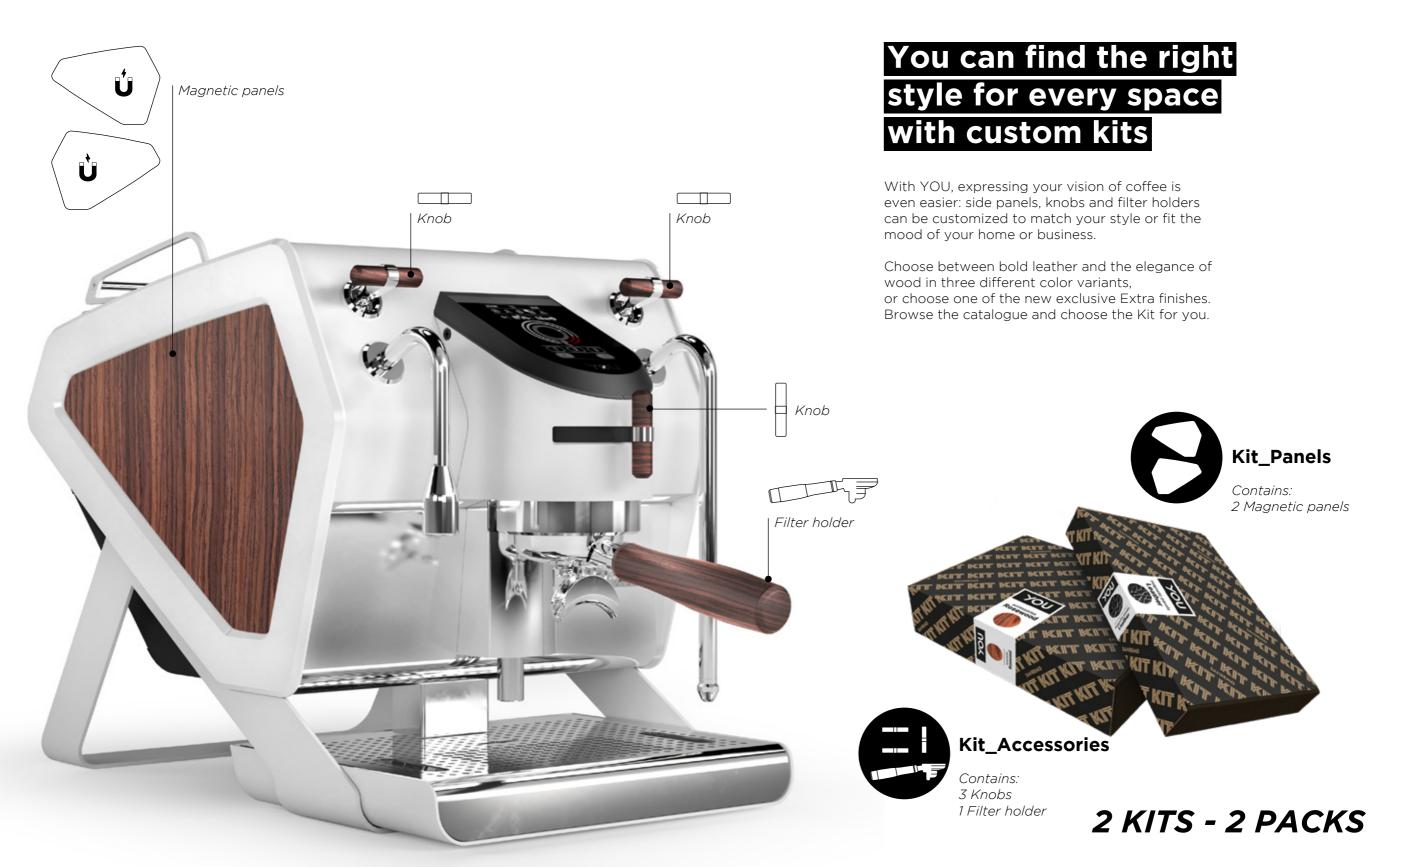

# Kit\_Panels\_Wood\_ The kit includes 2 magnetic sides panels with a finish chosen from the following

### Kit\_Accessories\_filter holder and knobs\_ The kit includes 1 filter holder and 3 knobs with a finish chosen from the following