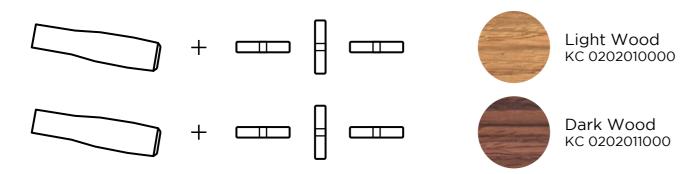

### Kit\_Accessories\_filter holder and knobs\_ The kit includes 1 filter holder and 3 knobs with a finish chosen from the following

### Kit\_Accessories\_filter holder and knobs\_ The kit includes 1 filter holder and 3 knobs with a finish chosen from the following

Leather