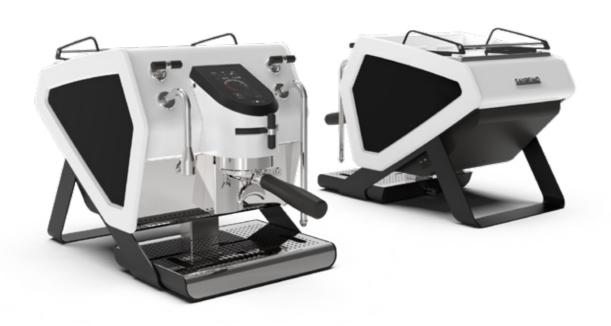

#### **Total Black**

**Total White** 

**Black and White** 

Choose the cover to customize