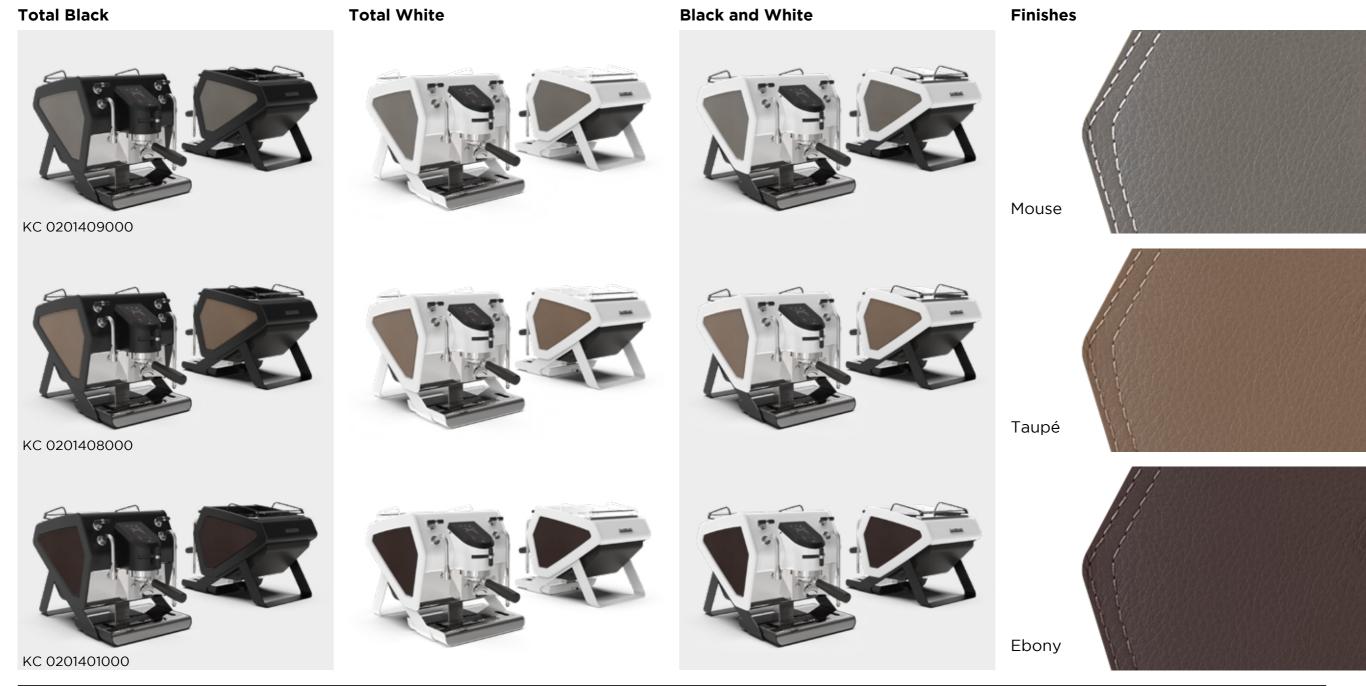

# Kit\_Panels\_Leather\_ The kit includes 2 magnetic sides panels with a finish chosen from the following

### Kit\_Accessories\_filter holder and knobs\_ The kit includes 1 filter holder and 3 knobs with a finish chosen from the following

Leather