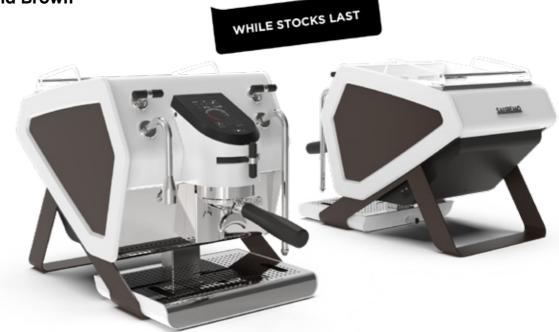

# YOU\_Standard models



#### **Total Black**



**Total White** 



**Black and White** 







Choose the cover to customize

# Kit\_Panels\_Wood\_ The kit includes 2 magnetic sides panels with a finish chosen from the following





### Kit\_Accessories\_filter holder and knobs\_ The kit includes 1 filter holder and 3 knobs with a finish chosen from the following



# Kit\_Panels\_Leather\_ The kit includes 2 magnetic sides panels with a finish chosen from the following





### Kit\_Accessories\_filter holder and knobs\_ The kit includes 1 filter holder and 3 knobs with a finish chosen from the following



Leather