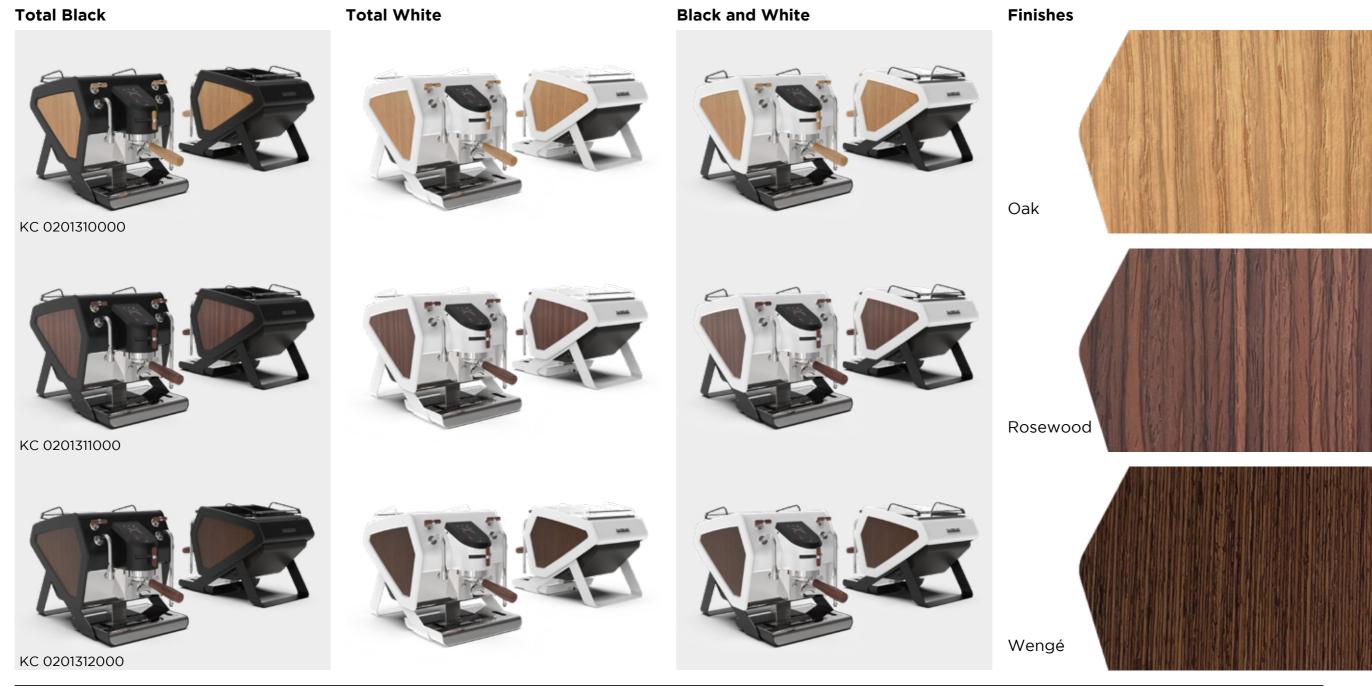

#### **Total Black**

**Total White** 

**Black and White** 

Choose the cover to customize

# Kit\_Panels\_Wood\_ The kit includes 2 magnetic sides panels with a finish chosen from the following